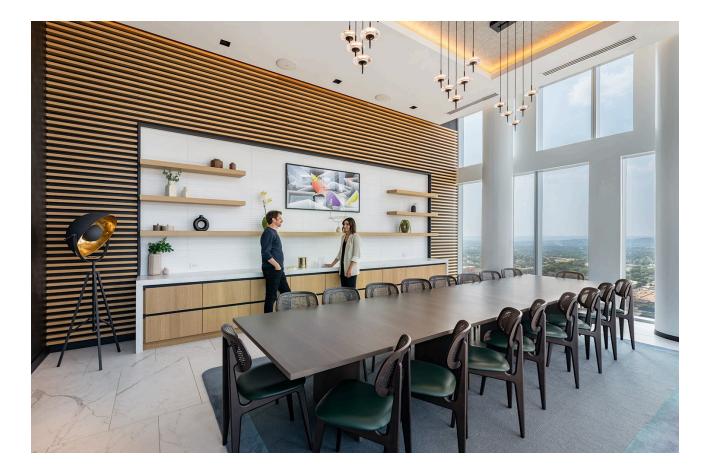

As part of the overall program, signature amenity spaces are creatively placed within four warm-toned cutouts, or alcoves, that feature intimate, communal outdoor terraces. Two of the 75-foot-tall terraces face east toward the Nashville skyline, and two others face west, with unobstructed sunset views. Rooftop amenities include a fitness room, business center, private dining room with a catering kitchen, a game room, lounge, and an outdoor pool deck, featuring a saltwater pool and a separate clear-bottom pool that overhangs the 27th floor amenity terrace on the west side of the building.