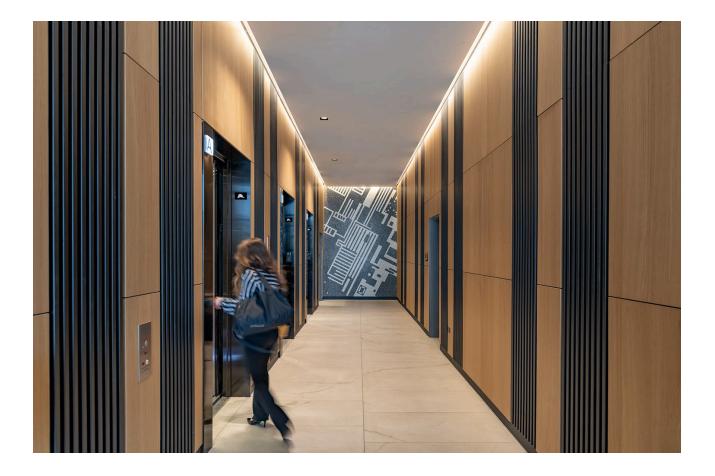

## Alcove – 900 Church

Nashville, Tennessee, USA

Positioned on a prime site in downtown Nashville, adjacent to the 17-acre, Amazon-anchored Nashville Yards development, this new 34-story, 419-foot-tall apartment tower includes 356 units. The building features such amenities as a fitness room, rooftop game room, two pools and several communal alcoves. GP designed the building as well as the interiors.

The building is composed as a series of stacked, shifted cubes organized in pairs on four levels. The unique arrangement opens up inner sections of the building and allows for unique views and alcoves. The tower footprint maximizes the site, with the building providing 32 studios, 224 one-bedroom units and 100 twobedroom units. Two second-floor units have adjoining, private outdoor terraces. The building façade uses an intricate window wall featuring two varying shades of glazed metal panels, which frame floor-to-ceiling glass for each unit.