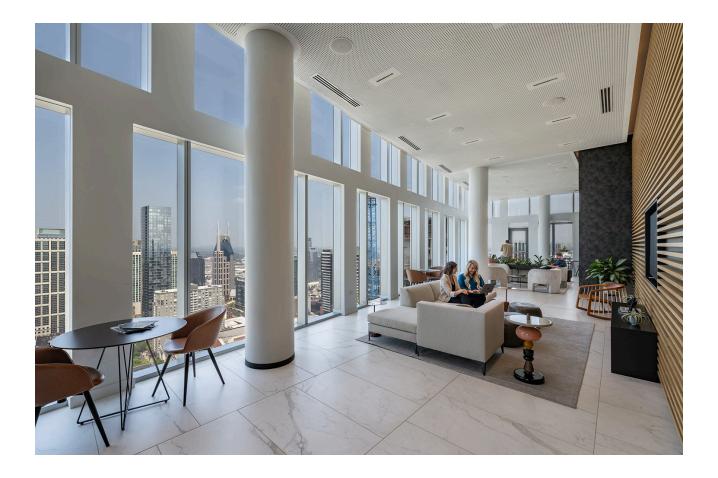

As part of the overall program, signature amenity spaces are creatively placed within four warm-toned cutouts, or alcoves, that feature intimate, communal outdoor terraces. Two of the 75-foot-tall terraces face east toward the Nashville skyline, and two others face west, with unobstructed sunset views. Rooftop amenities include a fitness room, business center, private dining room with a catering kitchen, a game room, lounge, and an outdoor pool deck, featuring a saltwater pool and a separate clear-bottom pool that overhangs the 27th floor amenity terrace on the west side of the building.