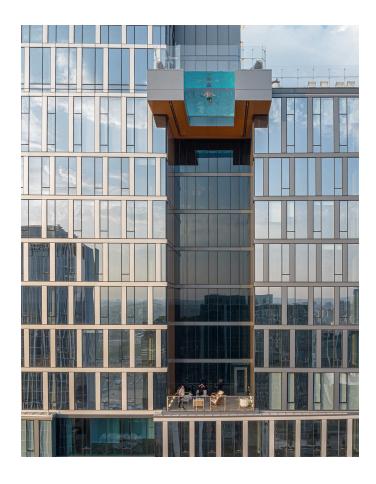

As part of the overall program, signature amenity spaces are creatively placed within four warm-toned cutouts, or alcoves, that feature intimate, communal outdoor terraces. Two of the 75-foot-tall terraces face east toward the Nashville skyline, and two others face west, with unobstructed sunset views. Rooftop amenities include a fitness room, business center, private dining room with a catering kitchen, a game room, lounge, and an outdoor pool deck, featuring a saltwater pool and a separate clear-bottom pool that overhangs the 27th floor amenity terrace on the west side of the building.