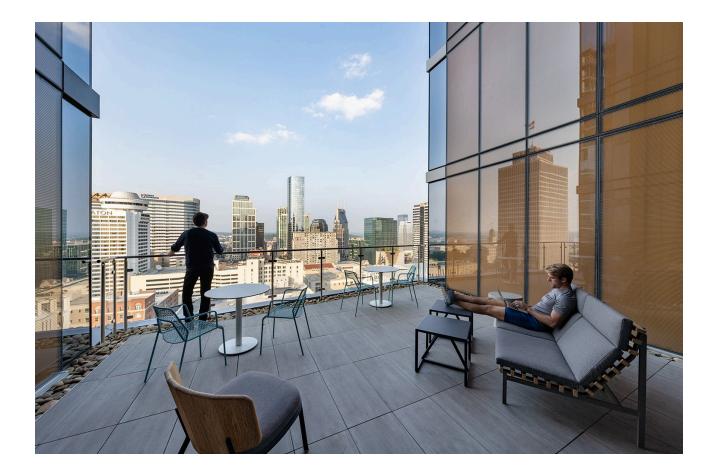

As part of the overall program, signature amenity spaces are creatively placed within four warm-toned cutouts, or alcoves, that feature intimate, communal outdoor terraces. Two of the 75-foot-tall terraces face east toward the Nashville skyline, and two others face west, with unobstructed sunset views. Rooftop amenities include a fitness room, business center, private dining room with a catering kitchen, a game room, lounge, and an outdoor pool deck, featuring a saltwater pool and a separate clear-bottom pool that overhangs the 27th floor amenity terrace on the west side of the building.