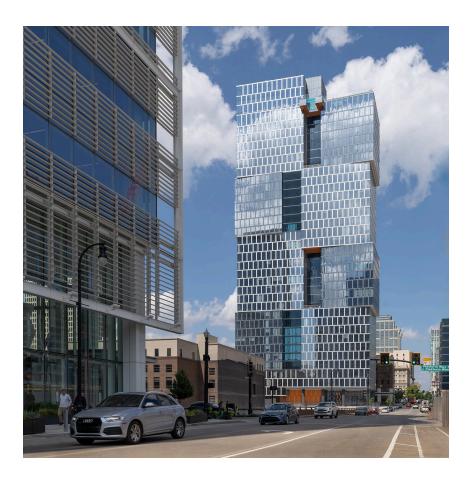

## Alcove – 900 Church

Nashville, Tennessee, USA

Positioned on a prime site in downtown Nashville, adjacent to the 17-acre, Amazon-anchored Nashville Yards development, this new 34-story, 419-foot-tall apartment tower includes 356 units. The building features such amenities as a fitness room, rooftop game room, two pools and several communal alcoves. GP designed the building as well as the interiors.

The building is composed as a series of stacked, shifted cubes organized in pairs on four levels. The unique arrangement opens up inner sections of the building and allows for unique views and alcoves. The tower footprint maximizes the site, with the building providing 32 studios, 224 one-bedroom units and 100 twobedroom units. Two second-floor units have adjoining, private outdoor terraces. The building façade uses an intricate window wall featuring two varying shades of glazed metal panels, which frame floor-to-ceiling glass for each unit.