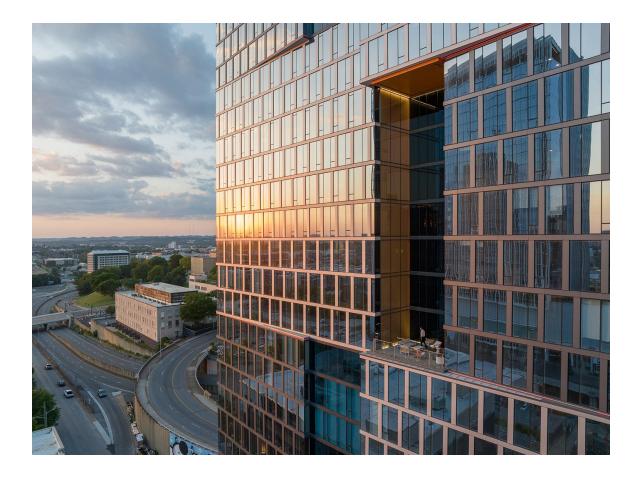

As part of the overall program, signature amenity spaces are creatively placed within four warm-toned cutouts, or alcoves, that feature intimate, communal outdoor terraces. Two of the 75-foot-tall terraces face east toward the Nashville skyline, and two others face west, with unobstructed sunset views. Rooftop amenities include a fitness room, business center, private dining room with a catering kitchen, a game room, lounge, and an outdoor pool deck, featuring a saltwater pool and a separate clear-bottom pool that overhangs the 27th floor amenity terrace on the west side of the building.