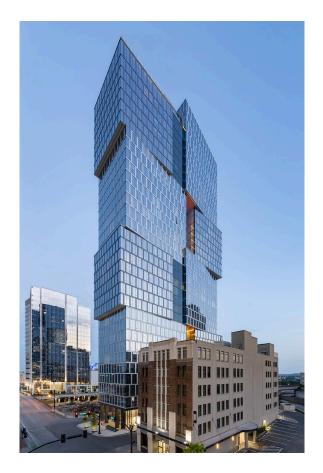

## Alcove – 900 Church

Nashville, Tennessee, USA

Positioned on a prime site in downtown Nashville, adjacent to the 17-acre, Amazon-anchored Nashville Yards development, this new 34-story, 419-foot-tall apartment tower includes 356 units. The building features such amenities as a fitness room, rooftop game room, two pools and several communal alcoves. GP designed the building as well as the interiors.

The building is composed as a series of stacked, shifted cubes organized in pairs on four levels. The unique arrangement opens up inner sections of the building and allows for unique views and alcoves. The tower footprint maximizes the site, with the building providing 32 studios, 224 one-bedroom units and 100 twobedroom units. Two second-floor units have adjoining, private outdoor terraces. The building façade uses an intricate window wall featuring two varying shades of glazed metal panels, which frame floor-to-ceiling glass for each unit.

As part of the overall program, signature amenity spaces are creatively placed within four warm-toned cutouts, or alcoves, that feature intimate, communal outdoor terraces. Two of the 75-foot-tall terraces face east toward the Nashville skyline, and two others face west, with unobstructed sunset views. Rooftop amenities include a fitness room, business center, private dining room with a catering kitchen, a game room, lounge, and an outdoor pool deck, featuring a saltwater pool and a separate clear-bottom pool that overhangs the 27th floor amenity terrace on the west side of the building.