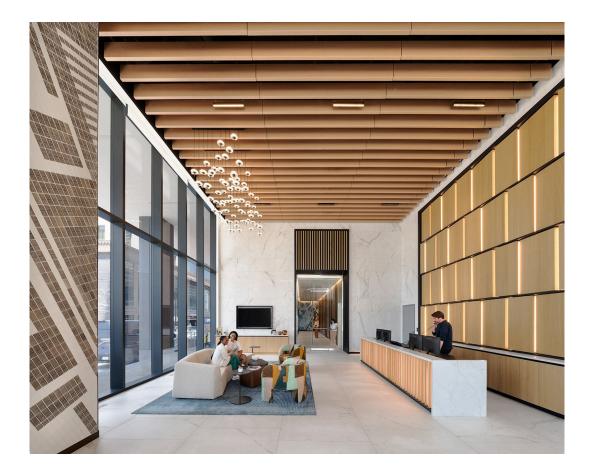

## Alcove – 900 Church

Nashville, Tennessee, USA

Positioned on a prime site in downtown Nashville, adjacent to the 17-acre, Amazon-anchored Nashville Yards development, this new 34-story, 419-foot-tall apartment tower includes 356 units. The building features such amenities as a fitness room, rooftop game room, two pools and several communal alcoves. GP designed the building as well as the interiors.