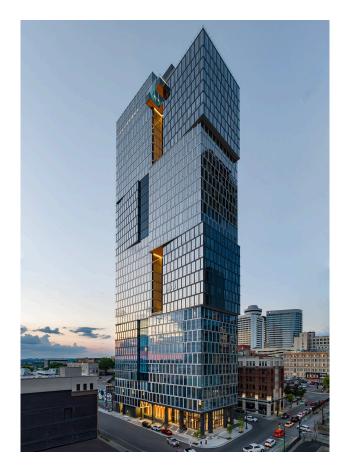

## Alcove – 900 Church

Nashville, Tennessee, USA

Positioned on a prime site in downtown Nashville, adjacent to the 17-acre, Amazon-anchored Nashville Yards development, this new 34-story, 419-foot-tall apartment tower includes 356 units. The building features such amenities as a fitness room, rooftop game room, two pools and several communal alcoves. GP designed the building as well as the interiors.

The building is composed as a series of stacked, shifted cubes organized in pairs on four levels. The unique arrangement opens up inner sections of the building and allows for unique views and alcoves. The tower footprint maximizes the site, with the building providing 32 studios, 224 one-bedroom units and 100 twobedroom units. Two second-floor units have adjoining, private outdoor terraces. The building façade uses an intricate window wall featuring two varying shades of glazed metal panels, which frame floor-to-ceiling glass for each unit.

As part of the overall program, signature amenity spaces are creatively placed within four warm-toned cutouts, or alcoves, that feature intimate, communal outdoor terraces. Two of the 75-foot-tall terraces face east toward the Nashville skyline, and two others face west, with unobstructed sunset views. Rooftop amenities include a fitness room, business center, private dining room with a catering kitchen, a game room, lounge, and an outdoor pool deck, featuring a saltwater pool and a separate clear-bottom pool that overhangs the 27th floor amenity terrace on the west side of the building.