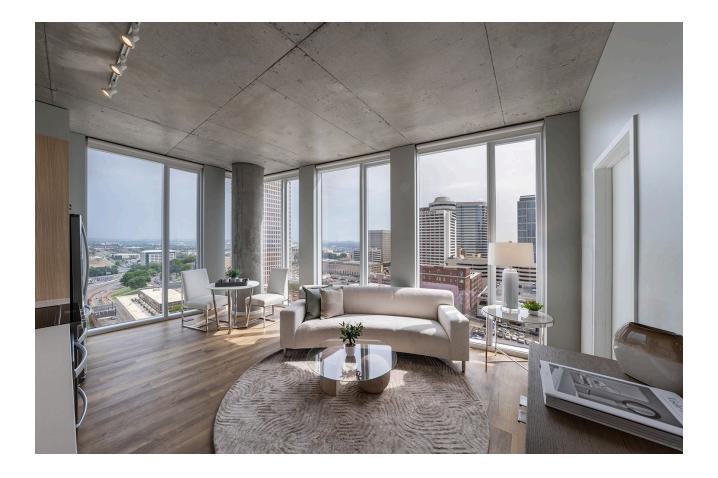

The building is composed as a series of stacked, shifted cubes organized in pairs on four levels. The unique arrangement opens up inner sections of the building and allows for unique views and alcoves. The tower footprint maximizes the site, with the building providing 32 studios, 224 one-bedroom units and 100 twobedroom units. Two second-floor units have adjoining, private outdoor terraces. The building façade uses an intricate window wall featuring two varying shades of glazed metal panels, which frame floor-to-ceiling glass for each unit.