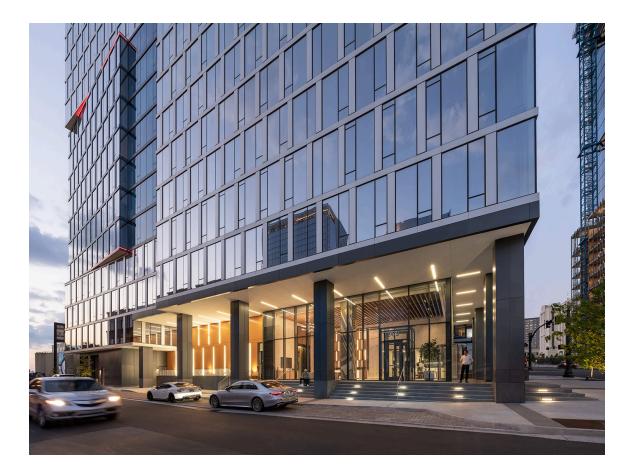

The building is composed as a series of stacked, shifted cubes organized in pairs on four levels. The unique arrangement opens up inner sections of the building and allows for unique views and alcoves. The tower footprint maximizes the site, with the building providing 32 studios, 224 one-bedroom units and 100 twobedroom units. Two second-floor units have adjoining, private outdoor terraces. The building façade uses an intricate window wall featuring two varying shades of glazed metal panels, which frame floor-to-ceiling glass for each unit.