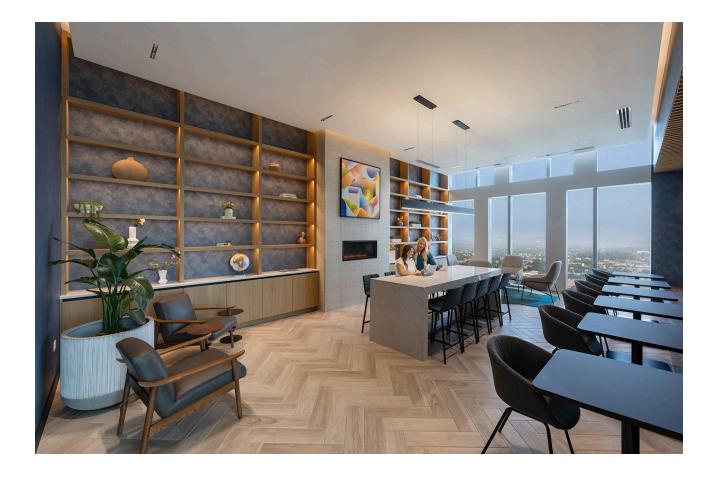

As part of the overall program, signature amenity spaces are creatively placed within four warm-toned cutouts, or alcoves, that feature intimate, communal outdoor terraces. Two of the 75-foot-tall terraces face east toward the Nashville skyline, and two others face west, with unobstructed sunset views. Rooftop amenities include a fitness room, business center, private dining room with a catering kitchen, a game room, lounge, and an outdoor pool deck, featuring a saltwater pool and a separate clear-bottom pool that overhangs the 27th floor amenity terrace on the west side of the building.