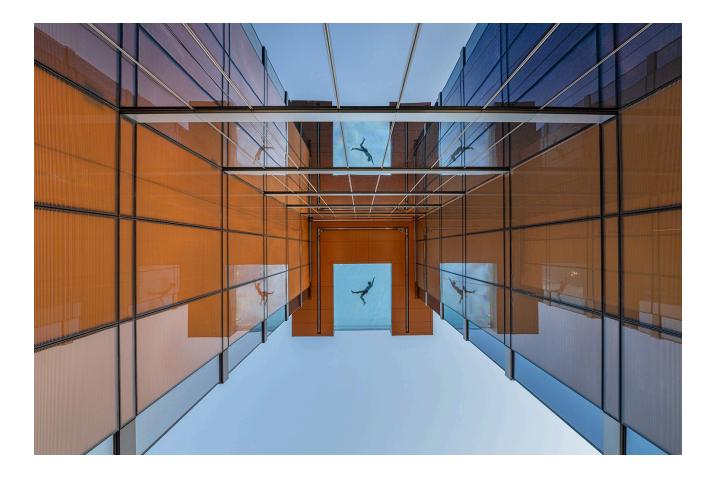

As part of the overall program, signature amenity spaces are creatively placed within four warm-toned cutouts, or alcoves, that feature intimate, communal outdoor terraces. Two of the 75-foot-tall terraces face east toward the Nashville skyline, and two others face west, with unobstructed sunset views. Rooftop amenities include a fitness room, business center, private dining room with a catering kitchen, a game room, lounge, and an outdoor pool deck, featuring a saltwater pool and a separate clear-bottom pool that overhangs the 27th floor amenity terrace on the west side of the building.