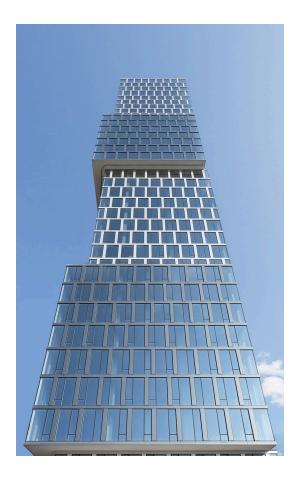

## Alcove – 900 Church

Nashville, Tennessee, USA

Positioned on a prime site in downtown Nashville, adjacent to the 17-acre, Amazon-anchored Nashville Yards development, this new 34-story, 419-foot-tall apartment tower includes 356 units. The building features such amenities as a fitness room, rooftop game room, two pools and several communal alcoves. GP designed the building as well as the interiors.

The building is composed as a series of stacked, shifted cubes organized in pairs on four levels. The unique arrangement opens up inner sections of the building and allows for unique views and alcoves. The tower footprint maximizes the site, with the building providing 32 studios, 224 one-bedroom units and 100 twobedroom units. Two second-floor units have adjoining, private outdoor terraces. The building façade uses an intricate window wall featuring two varying shades of glazed metal panels, which frame floor-to-ceiling glass for each unit.