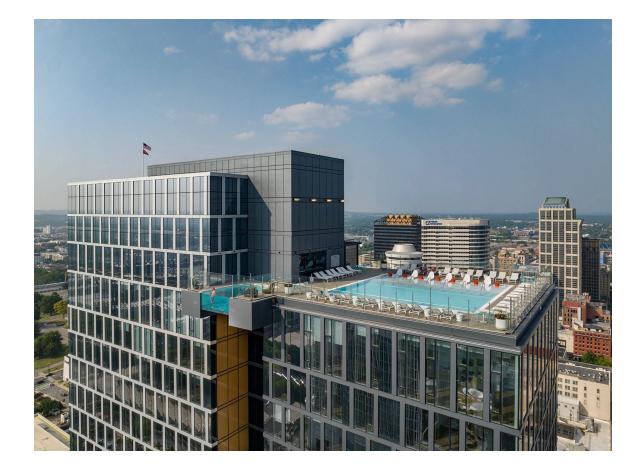

The building is composed as a series of stacked, shifted cubes organized in pairs on four levels. The unique arrangement opens up inner sections of the building and allows for unique views and alcoves. The tower footprint maximizes the site, with the building providing 32 studios, 224 one-bedroom units and 100 twobedroom units. Two second-floor units have adjoining, private outdoor terraces. The building façade uses an intricate window wall featuring two varying shades of glazed metal panels, which frame floor-to-ceiling glass for each unit.

As part of the overall program, signature amenity spaces are creatively placed within four warm-toned cutouts, or alcoves, that feature intimate, communal outdoor terraces. Two of the 75-foot-tall terraces face east toward the Nashville skyline, and two others face west, with unobstructed sunset views. Rooftop amenities include a fitness room, business center, private dining room with a catering kitchen, a game room, lounge, and an outdoor pool deck, featuring a saltwater pool and a separate clear-bottom pool that overhangs the 27th floor amenity terrace on the west side of the building.