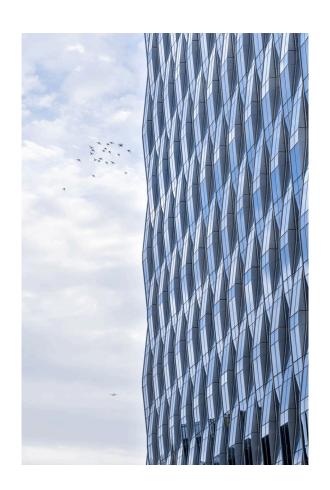

The tower design concepts are based on two aspects: enhancement of the urban axis and highlight of the local features. The "portal" shape designed for the tower massing not only enhances the west axis of urban trunk roads but also points at the pivotal river on the south. The tower facades wrapping the "portal" use undulating geometrical elements inspired by the fluidity of the nearby Tonghui River.

The undulating geometrical elements on the tower facades decrease the direct indoor sunlight by 20-30% in the summer and guarantee adequate sunlight in the winter as well. Operable panels deliberately concealed on the sides provide at least four windows for natural ventilation for each tenant, improving the indoor environment and reducing energy consumption.