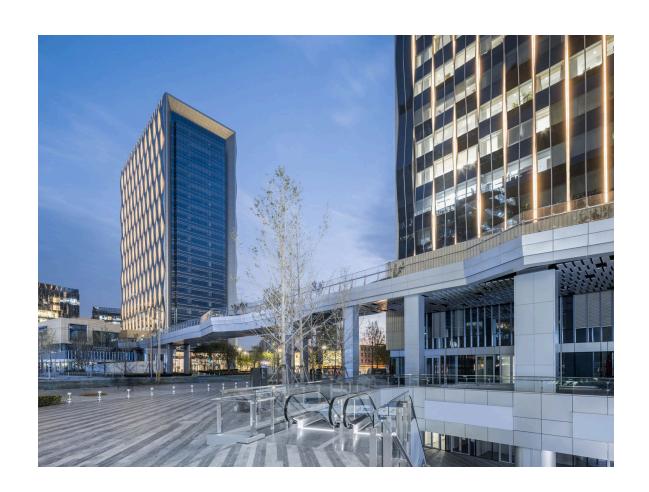

## Beijing Tongzhou Poly Metropolitan

Beijing, China

Located in the Tongzhou district of Beijing, this three-building complex covers two parcels adjacent to the trunk roads on the west and one parcel from the Tonghui River on the south. The high-rise office buildings in the parcel feature clean, rectilinear forms that identify the west interface of the mixed-use parcel. Within the complex, the north-south retail street is in the core area, closely interacting with the surrounding sites.

The tower design concepts are based on two aspects: enhancement of the urban axis and highlight of the local features. The "portal" shape designed for the tower massing not only enhances the west axis of urban trunk roads but also points at the pivotal river on the south. The tower facades wrapping the "portal" use undulating geometrical elements inspired by the fluidity of the nearby Tonghui River.

The retail program is located in the east of the complex, connecting all the retail circulations on the second level with bridges and providing access to the basement parking with sunken plazas. This configuration enables the retail street to be a hub of the mixed-use activity closely connecting the five parcels. The office program is located in the towers along the trunk road on the west so that tenants can enjoy excellent views.