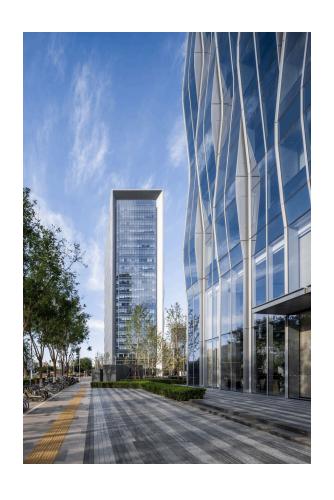

## Beijing Tongzhou Poly Metropolitan

Beijing, China

Located in the Tongzhou district of Beijing, this three-building complex covers two parcels adjacent to the trunk roads on the west and one parcel from the Tonghui River on the south. The high-rise office buildings in the parcel feature clean, rectilinear forms that identify the west interface of the mixed-use parcel. Within the complex, the north-south retail street is in the core area, closely interacting with the surrounding sites.

The tower design concepts are based on two aspects: enhancement of the urban axis and highlight of the local features. The "portal" shape designed for the tower massing not only enhances the west axis of urban trunk roads but also points at the pivotal river on the south. The tower facades wrapping the "portal" use undulating geometrical elements inspired by the fluidity of the nearby Tonghui River.