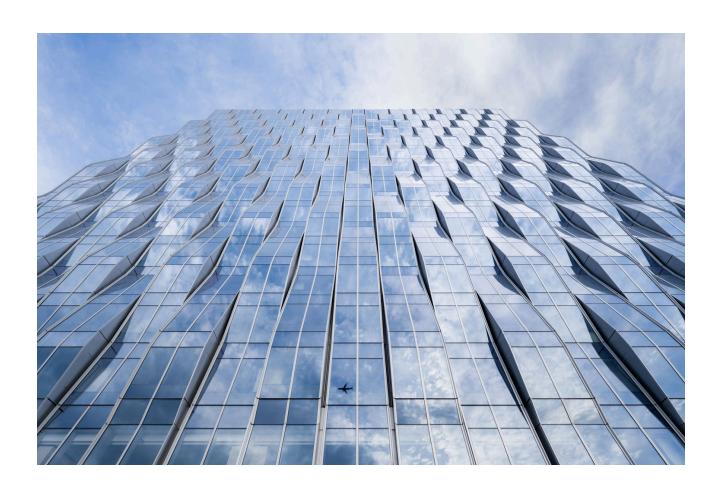

The tower design concepts are based on two aspects: enhancement of the urban axis and highlight of the local features. The "portal" shape designed for the tower massing not only enhances the west axis of urban trunk roads but also points at the pivotal river on the south. The tower facades wrapping the "portal" use undulating geometrical elements inspired by the fluidity of the nearby Tonghui River.

The undulating geometrical elements on the tower facades decrease the direct indoor sunlight by 20-30% in the summer and guarantee adequate sunlight in the winter as well. Operable panels deliberately concealed on the sides provide at least four windows for natural ventilation for each tenant, improving the indoor environment and reducing energy consumption.