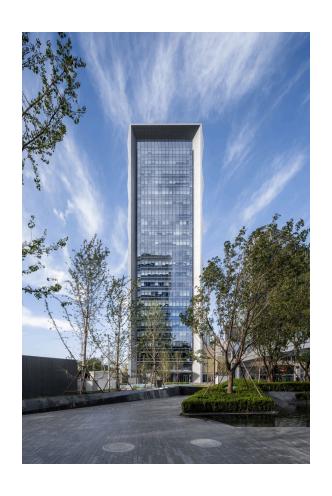

The tower design concepts are based on two aspects: enhancement of the urban axis and highlight of the local features. The "portal" shape designed for the tower massing not only enhances the west axis of urban trunk roads but also points at the pivotal river on the south. The tower facades wrapping the "portal" use undulating geometrical elements inspired by the fluidity of the nearby Tonghui River.

The undulating geometrical elements on the tower facades decrease the direct indoor sunlight by 20-30% in the summer and guarantee adequate sunlight in the winter as well. Operable panels deliberately concealed on the sides provide at least four windows for natural ventilation for each tenant, improving the indoor environment and reducing energy consumption.