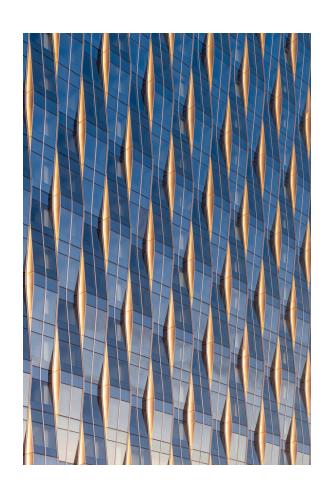

The tower design concepts are based on two aspects: enhancement of the urban axis and highlight of the local features. The "portal" shape designed for the tower massing not only enhances the west axis of urban trunk roads but also points at the pivotal river on the south. The tower facades wrapping the "portal" use undulating geometrical elements inspired by the fluidity of the nearby Tonghui River.

The undulating geometrical elements on the tower facades decrease the direct indoor sunlight by 20-30% in the summer and guarantee adequate sunlight in the winter as well. Operable panels deliberately concealed on the sides provide at least four windows for natural ventilation for each tenant, improving the indoor environment and reducing energy consumption.