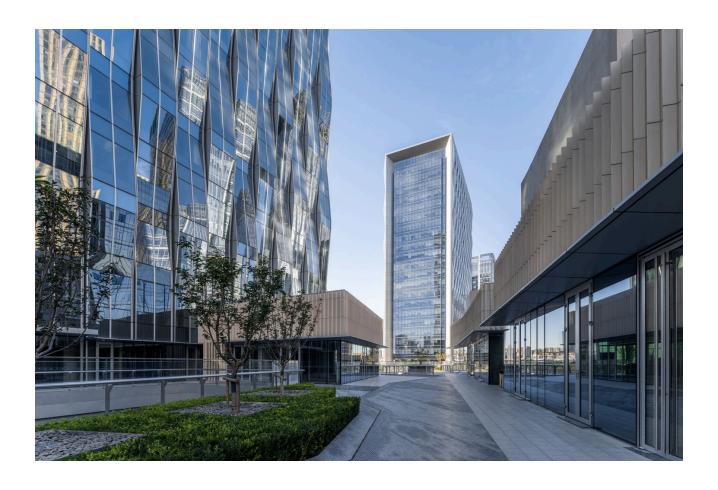

## Beijing Tongzhou Poly Metropolitan

Beijing, China

Located in the Tongzhou district of Beijing, this three-building complex covers two parcels adjacent to the trunk roads on the west and one parcel from the Tonghui River on the south. The high-rise office buildings in the parcel feature clean, rectilinear forms that identify the west interface of the mixed-use parcel. Within the complex, the north-south retail street is in the core area, closely interacting with the surrounding sites.

The retail program is located in the east of the complex, connecting all the retail circulations on the second level with bridges and providing access to the basement parking with sunken plazas. This configuration enables the retail street to be a hub of the mixed-use activity closely connecting the five parcels. The office program is located in the towers along the trunk road on the west so that tenants can enjoy excellent views.