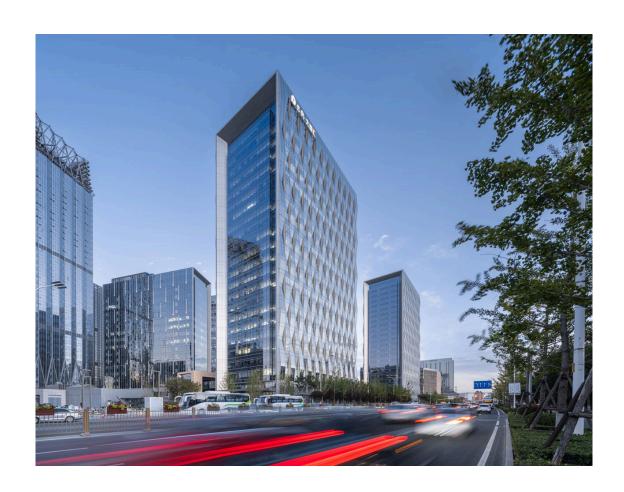

The tower design concepts are based on two aspects: enhancement of the urban axis and highlight of the local features. The "portal" shape designed for the tower massing not only enhances the west axis of urban trunk roads but also points at the pivotal river on the south. The tower facades wrapping the "portal" use undulating geometrical elements inspired by the fluidity of the nearby Tonghui River.