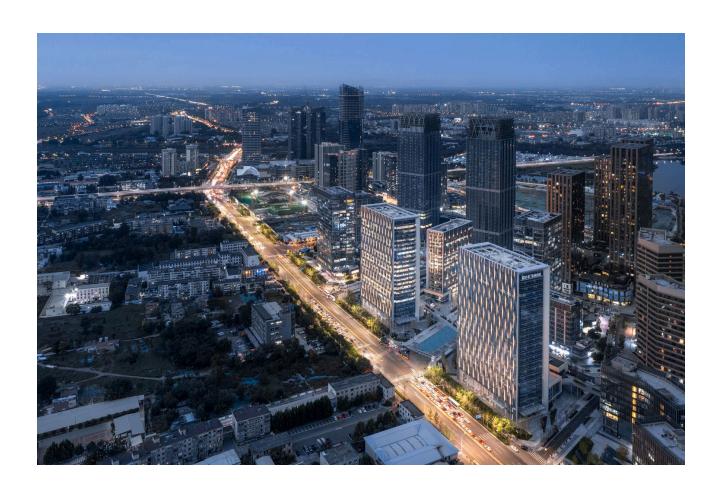

## Beijing Tongzhou Poly Metropolitan

Beijing, China

Located in the Tongzhou district of Beijing, this three-building complex covers two parcels adjacent to the trunk roads on the west and one parcel from the Tonghui River on the south. The high-rise office buildings in the parcel feature clean, rectilinear forms that identify the west interface of the mixed-use parcel. Within the complex, the north-south retail street is in the core area, closely interacting with the surrounding sites.

The retail program is located in the east of the complex, connecting all the retail circulations on the second level with bridges and providing access to the basement parking with sunken plazas. This configuration enables the retail street to be a hub of the mixed-use activity closely connecting the five parcels. The office program is located in the towers along the trunk road on the west so that tenants can enjoy excellent views.