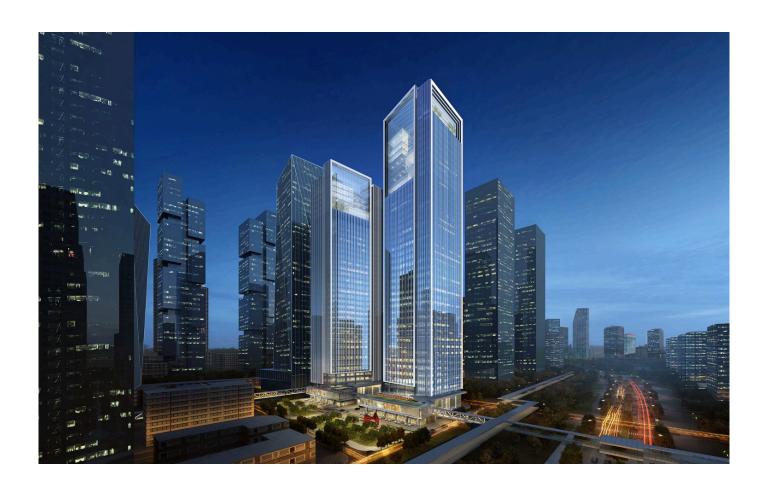

## COFCO Qianhai Innovation Center

Shenzhen, China

The two-tower COFCO Qianhai complex is located in the rapidly developing Qianhai district of Shenzhen, China. The 200-meter COFCO Asia Pacific Tower will serve as the headquarters for COFCO Group, while the 180-meter Aviva-COFCO Tower will provide space for the Aviva-COFCO Life Insurance Company.

Nearly twins, each tower is composed of several slender bars that step back to reveal a series of internal atria and a sky terrace in the upper zones. The tower facades are defined by large, distinct frames and curtain walls that accentuate the buildings' verticality. The main façade on each tower is slightly angled to enhance occupant views and maximize the view corridor between the two towers. The high-performance curtain walls are designed to remediate Shenzhen's climate by providing external solar shading and natural ventilation, with operable windows hidden behind perforated metal panels to reduce any visual disturbance on the overall façade.