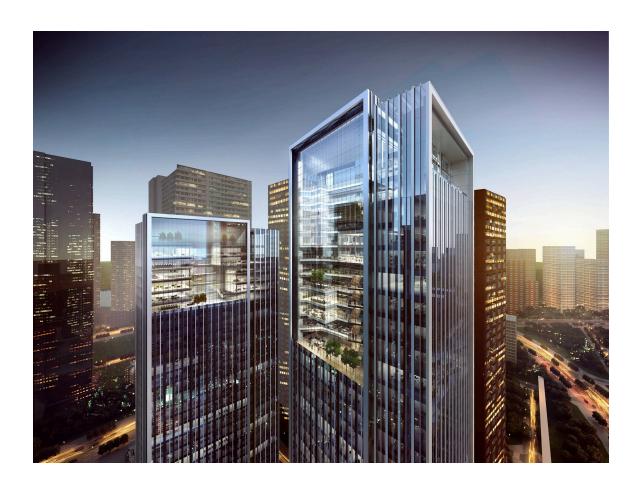

Nearly twins, each tower is composed of several slender bars that step back to reveal a series of internal atria and a sky terrace in the upper zones. The tower facades are defined by large, distinct frames and curtain walls that accentuate the buildings' verticality. The main façade on each tower is slightly angled to enhance occupant views and maximize the view corridor between the two towers. The high-performance curtain walls are designed to remediate Shenzhen's climate by providing external solar shading and natural ventilation, with operable windows hidden behind perforated metal panels to reduce any visual disturbance on the overall façade.

The upper zone of the two towers will accommodate multiple headquarters and tenants. The interior is designed to allow for flexibility and provide ample social space to promote employee interaction and an open exchange of ideas. A large internal atrium connects the social zones on each floor, creating a continuous open space from the main lobby up to the sky terrace. At the top of each tower, the large, 300-square-meter sky terrace offers a spectacular outdoor amenity space.