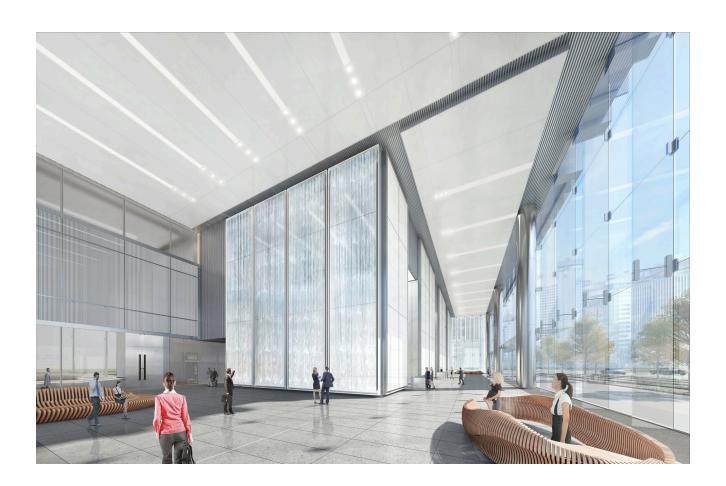

Connected directly to the city's extensive pedestrian and public transportation system, the COFCO site serves as a neighborhood hub, linking the green belt to the east with nearby office towers. Both exterior and interior paths allow public access, resulting in a unified urban experience between the neighborhood green spaces.

The upper zone of the two towers will accommodate multiple headquarters and tenants. The interior is designed to allow for flexibility and provide ample social space to promote employee interaction and an open exchange of ideas. A large internal atrium connects the social zones on each floor, creating a continuous open space from the main lobby up to the sky terrace. At the top of each tower, the large, 300-square-meter sky terrace offers a spectacular outdoor amenity space.