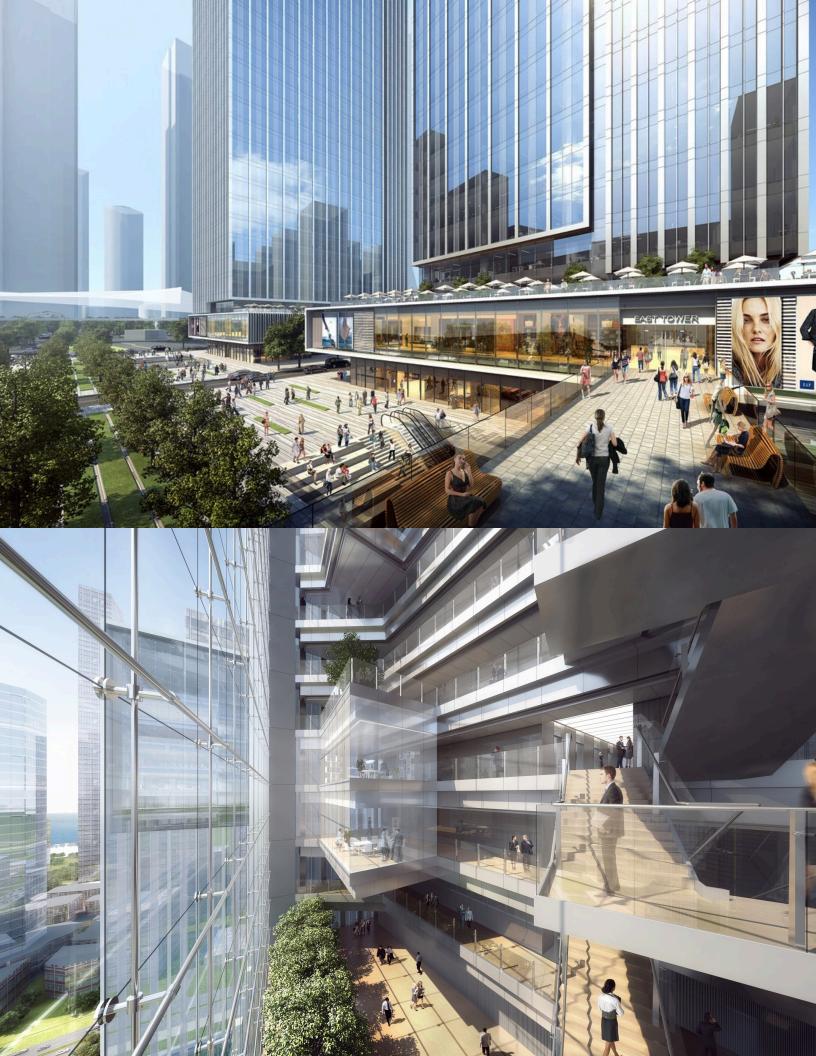

Connected directly to the city's extensive pedestrian and public transportation system, the COFCO site serves as a neighborhood hub, linking the green belt to the east with nearby office towers. Both exterior and interior paths allow public access, resulting in a unified urban experience between the neighborhood green spaces.

The upper zone of the two towers will accommodate multiple headquarters and tenants. The interior is designed to allow for flexibility and provide ample social space to promote employee interaction and an open exchange of ideas. A large internal atrium connects the social zones on each floor, creating a continuous open space from the main lobby up to the sky terrace. At the top of each tower, the large, 300-square-meter sky terrace offers a spectacular outdoor amenity space.