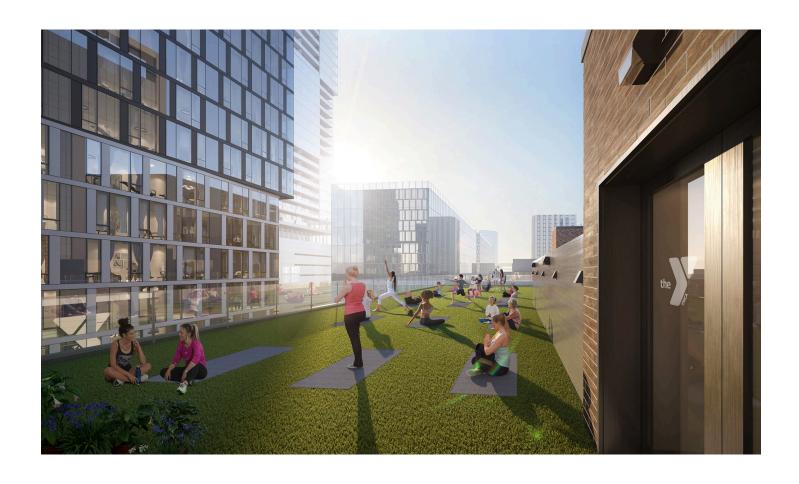

## 1010 Church

Nashville, Tennessee, USA

In 2021, the YMCA of Nashville opened an RFP process for an addition and renovation of their existing downtown facility, along with an opportunity to develop a portion of the site separately for a larger program. The one-acre parcel is located just east of the Nashville Amazon headquarters and north of the Nashville Yards development along the Church Street corridor. GP collaborated with developer Giarratana to conceive the winning design, with a proposal for a five-story YMCA addition at the corner of Church Street and YMCA Way, and an adjacent 60-story, 750-foot-tall multifamily residential tower, including 360 apartments, 140 condominiums and associated amenities, and a 517-space parking garage.

There are more than 25,000 square feet of world-class amenities on levels 9 and 40 and a large, open deck with a pool and outdoor activity program. The building is also pursuing LEED Silver certification.