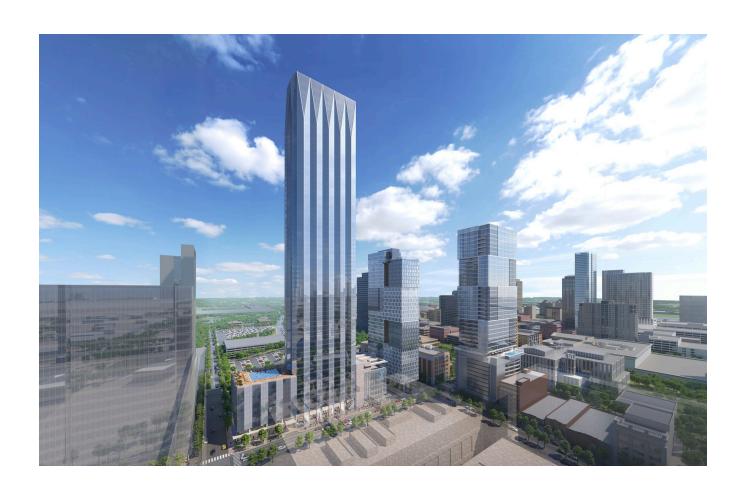

## 1010 Church

Nashville, Tennessee, USA

In 2021, the YMCA of Nashville opened an RFP process for an addition and renovation of their existing downtown facility, along with an opportunity to develop a portion of the site separately for a larger program. The one-acre parcel is located just east of the Nashville Amazon headquarters and north of the Nashville Yards development along the Church Street corridor. GP collaborated with developer Giarratana to conceive the winning design, with a proposal for a five-story YMCA addition at the corner of Church Street and YMCA Way, and an adjacent 60-story, 750-foot-tall multifamily residential tower, including 360 apartments, 140 condominiums and associated amenities, and a 517-space parking garage.

The tower is positioned on the site to maintain view corridors on all four sides and maintain distance from the new Amazon headquarters and Alcove and 801 Church towers. By differentiating the base, shaft and top of the building, the design personifies the tower as a citizen of the city.

The building form is envisioned as a series of faceted surfaces. Different angles of the glass façade reflect light in multiple directions and create a distinct visual identity of the building in the skyline.

The ground floor consists of a 30-foot-tall clear-glass lobby facing Church Street and a circular-drive porte cochere that creates a dramatic entrance, emphasizing the style and sophistication of the building. The culmination of the building form is the "crown"—a series of triangular glass surfaces that create a diamond shape and are reserved for the top four floors, including the most exclusive residences.