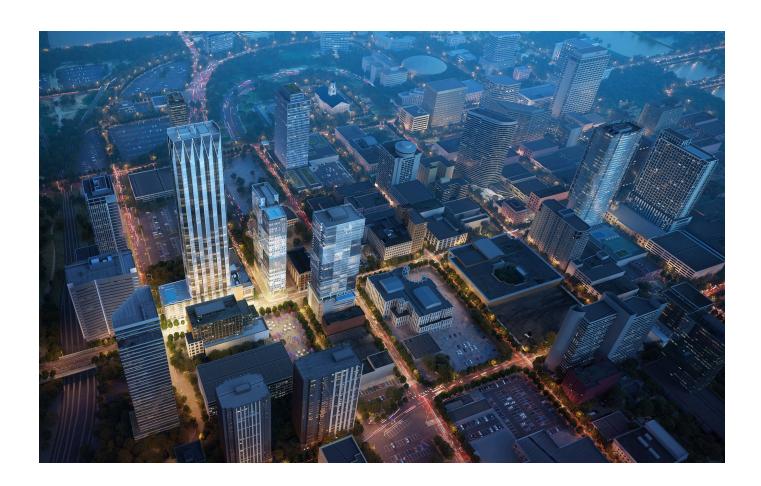

## 1010 Church

Nashville, Tennessee, USA

In 2021, the YMCA of Nashville opened an RFP process for an addition and renovation of their existing downtown facility, along with an opportunity to develop a portion of the site separately for a larger program. The one-acre parcel is located just east of the Nashville Amazon headquarters and north of the Nashville Yards development along the Church Street corridor. GP collaborated with developer Giarratana to conceive the winning design, with a proposal for a five-story YMCA addition at the corner of Church Street and YMCA Way, and an adjacent 60-story, 750-foot-tall multifamily residential tower, including 360 apartments, 140 condominiums and associated amenities, and a 517-space parking garage.

The tower is positioned on the site to maintain view corridors on all four sides and maintain distance from the new Amazon headquarters and Alcove and 801 Church towers. By differentiating the base, shaft and top of the building, the design personifies the tower as a citizen of the city.

The building form is envisioned as a series of faceted surfaces. Different angles of the glass façade reflect light in multiple directions and create a distinct visual identity of the building in the skyline.