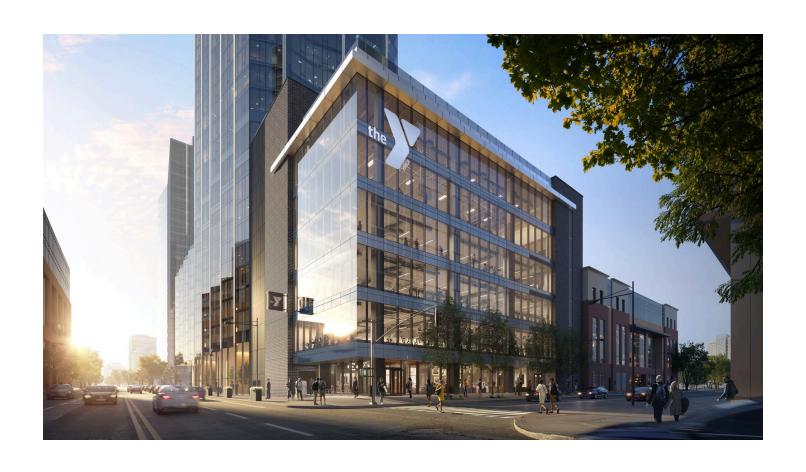

## 1010 Church

Nashville, Tennessee, USA

In 2021, the YMCA of Nashville opened an RFP process for an addition and renovation of their existing downtown facility, along with an opportunity to develop a portion of the site separately for a larger program. The one-acre parcel is located just east of the Nashville Amazon headquarters and north of the Nashville Yards development along the Church Street corridor. GP collaborated with developer Giarratana to conceive the winning design, with a proposal for a five-story YMCA addition at the corner of Church Street and YMCA Way, and an adjacent 60-story, 750-foot-tall multifamily residential tower, including 360 apartments, 140 condominiums and associated amenities, and a 517-space parking garage.

The ground floor consists of a 30-foot-tall clear-glass lobby facing Church Street and a circular-drive porte cochere that creates a dramatic entrance, emphasizing the style and sophistication of the building. The culmination of the building form is the "crown"—a series of triangular glass surfaces that create a diamond shape and are reserved for the top four floors, including the most exclusive residences.