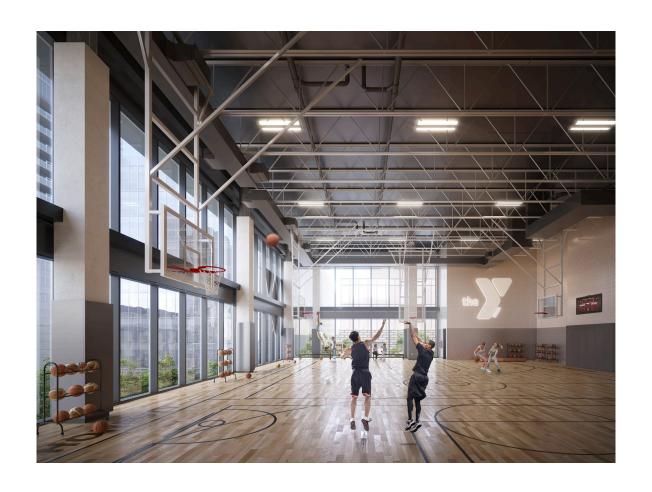

## 1010 Church

Nashville, Tennessee, USA

In 2021, the YMCA of Nashville opened an RFP process for an addition and renovation of their existing downtown facility, along with an opportunity to develop a portion of the site separately for a larger program. The one-acre parcel is located just east of the Nashville Amazon headquarters and north of the Nashville Yards development along the Church Street corridor. GP collaborated with developer Giarratana to conceive the winning design, with a proposal for a five-story YMCA addition at the corner of Church Street and YMCA Way, and an adjacent 60-story, 750-foot-tall multifamily residential tower, including 360 apartments, 140 condominiums and associated amenities, and a 517-space parking garage.

There are more than 25,000 square feet of world-class amenities on levels 9 and 40 and a large, open deck with a pool and outdoor activity program. The building is also pursuing LEED Silver certification.