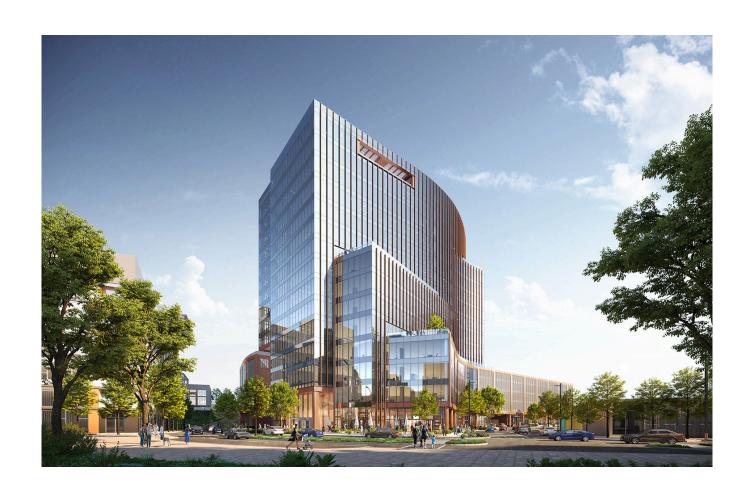

## 5 City Blvd

Nashville, Tennessee, USA

As part of the larger One City master planned development on Nashville's West Side, this 15-story building is positioned on a uniquely shaped site that offers direct access to Charlotte Avenue, the major east-west roadway leading to downtown, as well as unparalleled visibility from the interstate at the west. Designed to be the tallest structure in the development, the building features 350,000 square feet of Class A office space, 15,000 square feet of ground-floor retail, and integrated parking with more than 900 stalls across multiple levels. A variety of floor plates cater to different tenant needs, and a robust amenity program, focused on wellness, sets a new standard in the marketplace.

The architectural expression for the project is both distinct and site responsive. The building appears to "peel and unfold" along the eastern façade, echoing the site's geometry while creating a series of large-scale stepped terraces that provide outdoor amenity spaces with unobstructed views of the Nashville skyline. High-performance, floor-to-ceiling glass is used throughout all commercial spaces, and copper-toned vertical fins provide passive shading while referencing the coloring of the native clay bodies originally found on the site.

Retail spaces along the base emphasize a pedestrian-friendly environment that ties to the overall development in providing an active streetscape. The southeast corner of the parcel has been left open to create a new plaza that forms the symbolic heart of the community. Accessed by both the boutique retail and office users alike, the plaza will be an active, light-filled and creatively landscaped space.