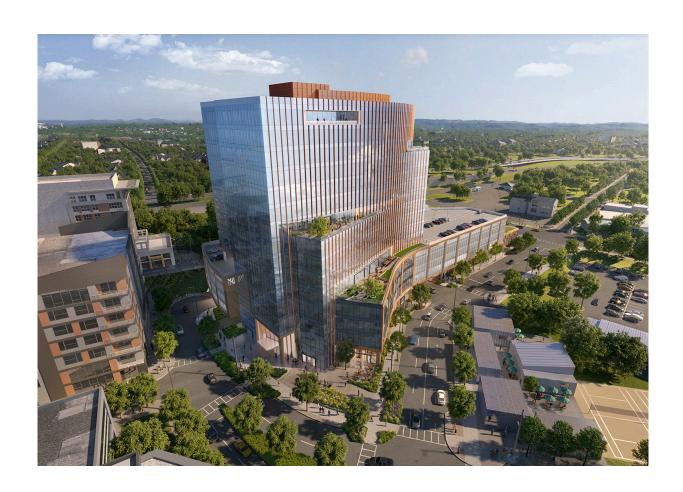

## 5 City Blvd

Nashville, Tennessee, USA

As part of the larger One City master planned development on Nashville's West Side, this 15-story building is positioned on a uniquely shaped site that offers direct access to Charlotte Avenue, the major east-west roadway leading to downtown, as well as unparalleled visibility from the interstate at the west. Designed to be the tallest structure in the development, the building features 350,000 square feet of Class A office space, 15,000 square feet of ground-floor retail, and integrated parking with more than 900 stalls across multiple levels. A variety of floor plates cater to different tenant needs, and a robust amenity program, focused on wellness, sets a new standard in the marketplace.

The architectural expression for the project is both distinct and site responsive. The building appears to "peel and unfold" along the eastern façade, echoing the site's geometry while creating a series of large-scale stepped terraces that provide outdoor amenity spaces with unobstructed views of the Nashville skyline. High-performance, floor-to-ceiling glass is used throughout all commercial spaces, and copper-toned vertical fins provide passive shading while referencing the coloring of the native clay bodies originally found on the site.