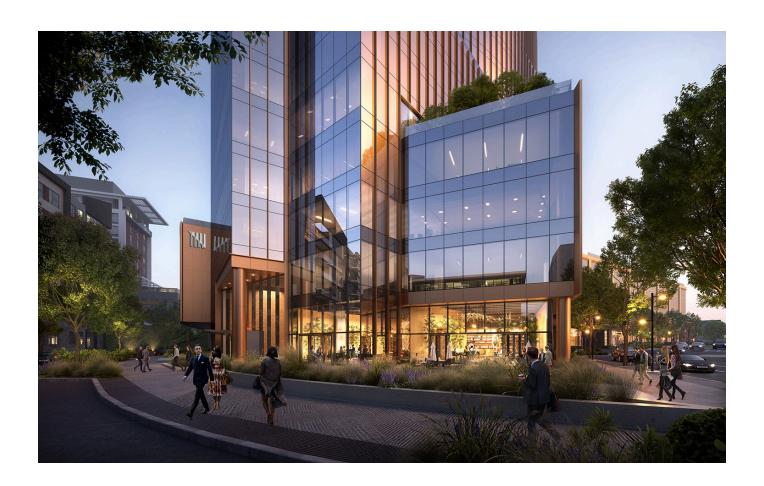

The architectural expression for the project is both distinct and site responsive. The building appears to "peel and unfold" along the eastern façade, echoing the site's geometry while creating a series of large-scale stepped terraces that provide outdoor amenity spaces with unobstructed views of the Nashville skyline. High-performance, floor-to-ceiling glass is used throughout all commercial spaces, and copper-toned vertical fins provide passive shading while referencing the coloring of the native clay bodies originally found on the site.

Retail spaces along the base emphasize a pedestrian-friendly environment that ties to the overall development in providing an active streetscape. The southeast corner of the parcel has been left open to create a new plaza that forms the symbolic heart of the community. Accessed by both the boutique retail and office users alike, the plaza will be an active, light-filled and creatively landscaped space.