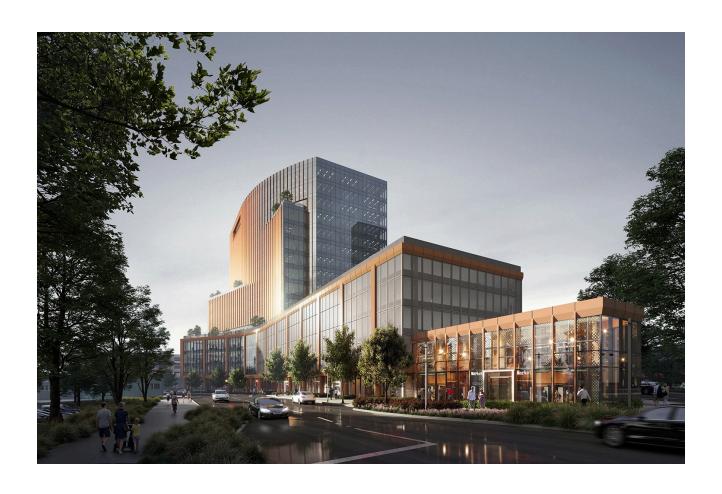

The architectural expression for the project is both distinct and site responsive. The building appears to "peel and unfold" along the eastern façade, echoing the site's geometry while creating a series of large-scale stepped terraces that provide outdoor amenity spaces with unobstructed views of the Nashville skyline. High-performance, floor-to-ceiling glass is used throughout all commercial spaces, and copper-toned vertical fins provide passive shading while referencing the coloring of the native clay bodies originally found on the site.

Retail spaces along the base emphasize a pedestrian-friendly environment that ties to the overall development in providing an active streetscape. The southeast corner of the parcel has been left open to create a new plaza that forms the symbolic heart of the community. Accessed by both the boutique retail and office users alike, the plaza will be an active, light-filled and creatively landscaped space.