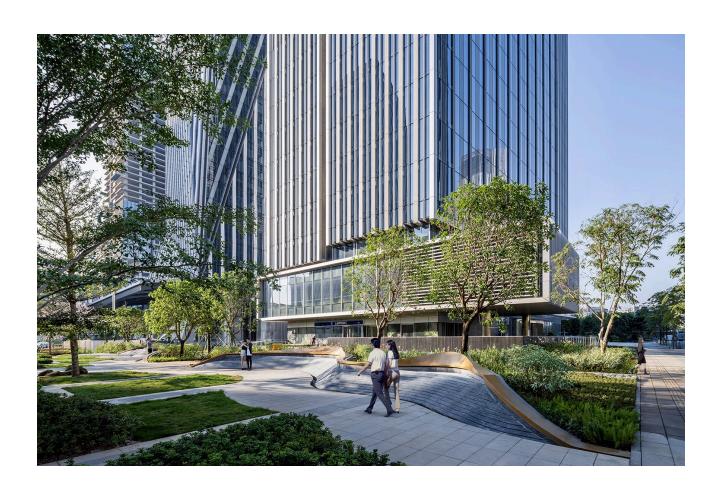

Connected directly to the city's extensive pedestrian and public transportation system, the COFCO site serves as a neighborhood hub, linking the green belt to the east with nearby office towers. Both exterior and interior paths allow public access, resulting in a unified urban experience between the neighborhood green spaces.