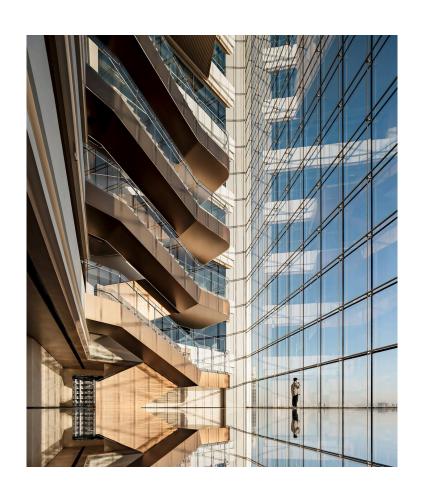

The upper zone of the two towers accommodates multiple headquarters and tenants. The interior is designed to allow for flexibility and provide ample social space to promote employee interaction and an open exchange of ideas. A large internal atrium connects the social zones on each floor, creating a continuous open space from the main lobby up to the sky terrace. At the top of each tower, the large, 300-square-meter sky terrace offers a spectacular outdoor amenity space.