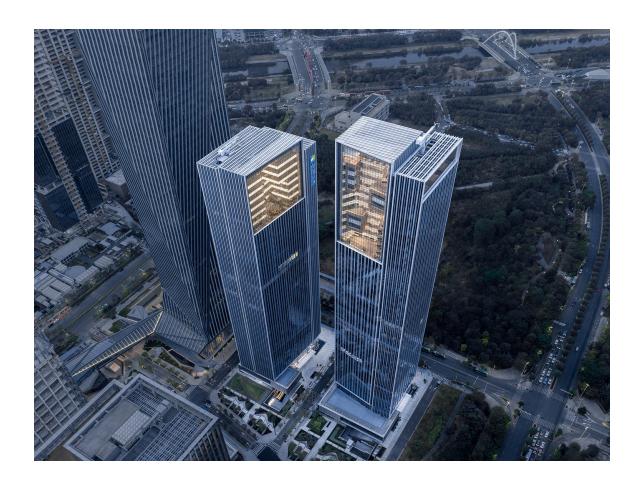

## COFCO Oianhai Innovation Center

Shenzhen, China

The two-tower COFCO Qianhai Innovation Center is located in the rapidly developing Qianhai district of Shenzhen, China. The 200-meter COFCO Asia Pacific Tower serves as the headquarters for COFCO Group, while the 180-meter Aviva-COFCO Tower provides space for Aviva-COFCO Life Insurance.

Nearly twins, each tower is composed of several slender bars with office floors carved back at the top to reveal an internal atrium and outdoor sky terrace. The tower facades are defined by large, distinct frames and curtain walls that accentuate the buildings' verticality. The main façade on each tower is slightly angled to enhance occupant views and maximize the view corridor between the two towers. The high-performance curtain walls are designed to mitigate Shenzhen's climate by providing external solar shading and natural ventilation, with operable windows hidden behind perforated metal panels to reduce any visual disturbance on the overall façade.

The upper zone of the two towers accommodates multiple headquarters and tenants. The interior is designed to allow for flexibility and provide ample social space to promote employee interaction and an open exchange of ideas. A large internal atrium connects the social zones on each floor, creating a continuous open space from the main lobby up to the sky terrace. At the top of each tower, the large, 300-square-meter sky terrace offers a spectacular outdoor amenity space.