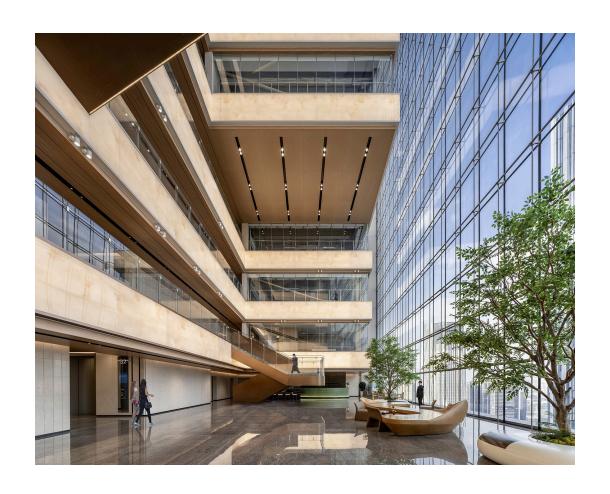

The upper zone of the two towers accommodates multiple headquarters and tenants. The interior is designed to allow for flexibility and provide ample social space to promote employee interaction and an open exchange of ideas. A large internal atrium connects the social zones on each floor, creating a continuous open space from the main lobby up to the sky terrace. At the top of each tower, the large, 300-square-meter sky terrace offers a spectacular outdoor amenity space.