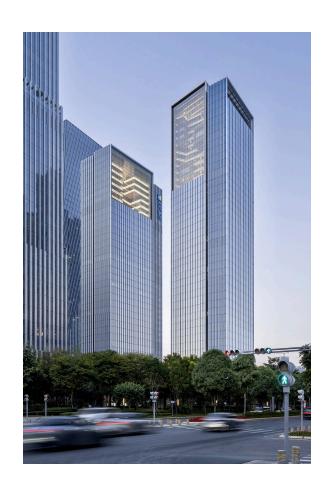

## COFCO Oianhai Innovation Center

Shenzhen, China

The two-tower COFCO Qianhai Innovation Center is located in the rapidly developing Qianhai district of Shenzhen, China. The 200-meter COFCO Asia Pacific Tower serves as the headquarters for COFCO Group, while the 180-meter Aviva-COFCO Tower provides space for Aviva-COFCO Life Insurance.

Nearly twins, each tower is composed of several slender bars with office floors carved back at the top to reveal an internal atrium and outdoor sky terrace. The tower facades are defined by large, distinct frames and curtain walls that accentuate the buildings' verticality. The main façade on each tower is slightly angled to enhance occupant views and maximize the view corridor between the two towers. The high-performance curtain walls are designed to mitigate Shenzhen's climate by providing external solar shading and natural ventilation, with operable windows hidden behind perforated metal panels to reduce any visual disturbance on the overall façade.