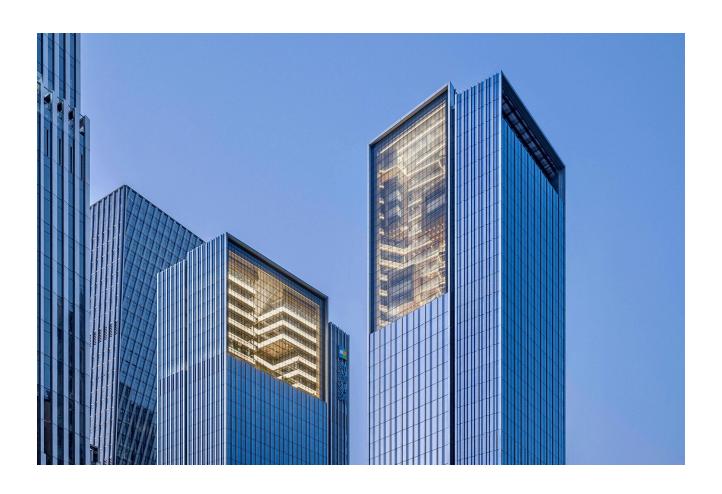

## COFCO Oianhai Innovation Center

Shenzhen, China

The two-tower COFCO Qianhai Innovation Center is located in the rapidly developing Qianhai district of Shenzhen, China. The 200-meter COFCO Asia Pacific Tower serves as the headquarters for COFCO Group, while the 180-meter Aviva-COFCO Tower provides space for Aviva-COFCO Life Insurance.

Nearly twins, each tower is composed of several slender bars with office floors carved back at the top to reveal an internal atrium and outdoor sky terrace. The tower facades are defined by large, distinct frames and curtain walls that accentuate the buildings' verticality. The main façade on each tower is slightly angled to enhance occupant views and maximize the view corridor between the two towers. The high-performance curtain walls are designed to mitigate Shenzhen's climate by providing external solar shading and natural ventilation, with operable windows hidden behind perforated metal panels to reduce any visual disturbance on the overall façade.

The upper zone of the two towers accommodates multiple headquarters and tenants. The interior is designed to allow for flexibility and provide ample social space to promote employee interaction and an open exchange of ideas. A large internal atrium connects the social zones on each floor, creating a continuous open space from the main lobby up to the sky terrace. At the top of each tower, the large, 300-square-meter sky terrace offers a spectacular outdoor amenity space.