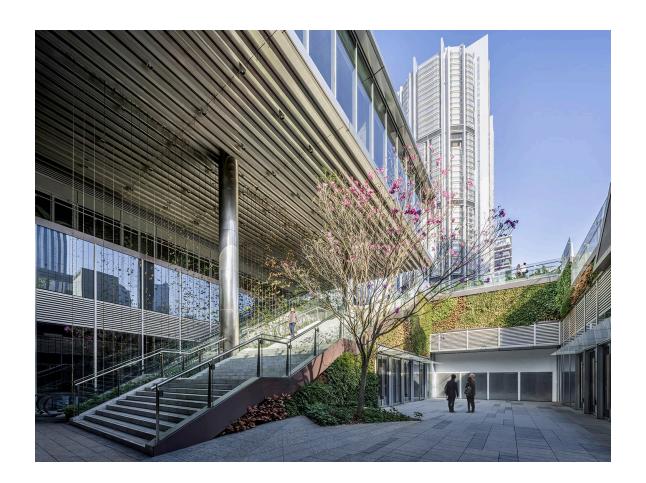

Connected directly to the city's extensive pedestrian and public transportation system, the COFCO site serves as a neighborhood hub, linking the green belt to the east with nearby office towers. Both exterior and interior paths allow public access, resulting in a unified urban experience between the neighborhood green spaces.

The upper zone of the two towers accommodates multiple headquarters and tenants. The interior is designed to allow for flexibility and provide ample social space to promote employee interaction and an open exchange of ideas. A large internal atrium connects the social zones on each floor, creating a continuous open space from the main lobby up to the sky terrace. At the top of each tower, the large, 300-square-meter sky terrace offers a spectacular outdoor amenity space.