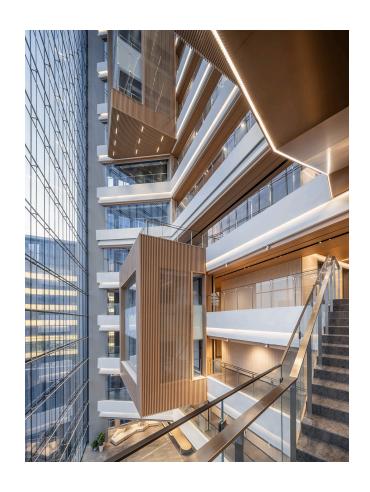

The upper zone of the two towers accommodates multiple headquarters and tenants. The interior is designed to allow for flexibility and provide ample social space to promote employee interaction and an open exchange of ideas. A large internal atrium connects the social zones on each floor, creating a continuous open space from the main lobby up to the sky terrace. At the top of each tower, the large, 300-square-meter sky terrace offers a spectacular outdoor amenity space.