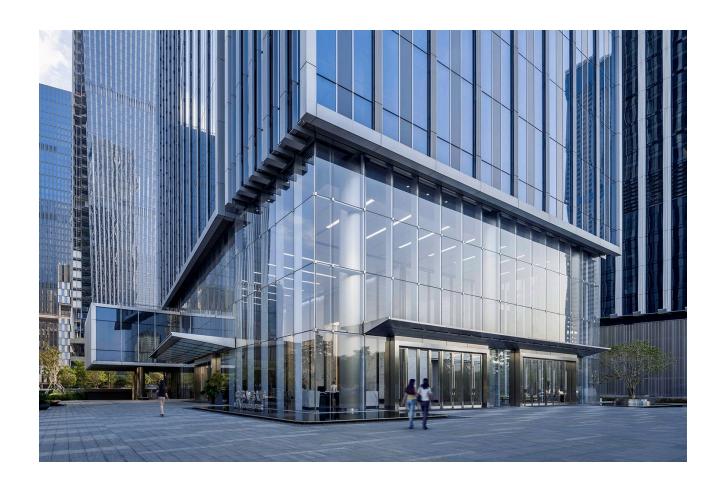

## COFCO Oianhai Innovation Center

Shenzhen, China

The two-tower COFCO Qianhai Innovation Center is located in the rapidly developing Qianhai district of Shenzhen, China. The 200-meter COFCO Asia Pacific Tower serves as the headquarters for COFCO Group, while the 180-meter Aviva-COFCO Tower provides space for Aviva-COFCO Life Insurance.

Nearly twins, each tower is composed of several slender bars with office floors carved back at the top to reveal an internal atrium and outdoor sky terrace. The tower facades are defined by large, distinct frames and curtain walls that accentuate the buildings' verticality. The main façade on each tower is slightly angled to enhance occupant views and maximize the view corridor between the two towers. The high-performance curtain walls are designed to mitigate Shenzhen's climate by providing external solar shading and natural ventilation, with operable windows hidden behind perforated metal panels to reduce any visual disturbance on the overall façade.

Connected directly to the city's extensive pedestrian and public transportation system, the COFCO site serves as a neighborhood hub, linking the green belt to the east with nearby office towers. Both exterior and interior paths allow public access, resulting in a unified urban experience between the neighborhood green spaces.