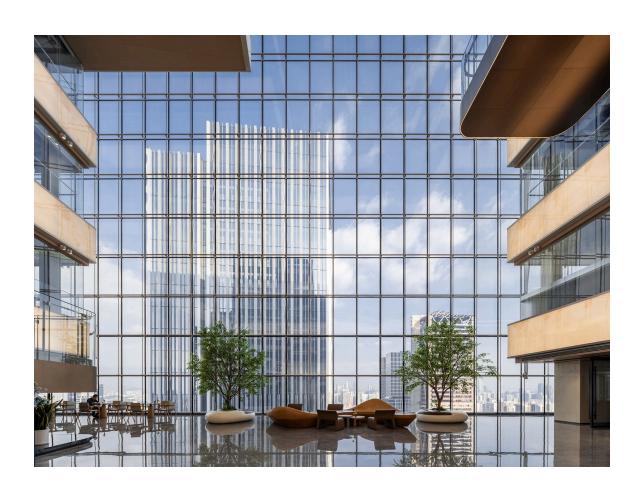

The upper zone of the two towers accommodates multiple headquarters and tenants. The interior is designed to allow for flexibility and provide ample social space to promote employee interaction and an open exchange of ideas. A large internal atrium connects the social zones on each floor, creating a continuous open space from the main lobby up to the sky terrace. At the top of each tower, the large, 300-square-meter sky terrace offers a spectacular outdoor amenity space.