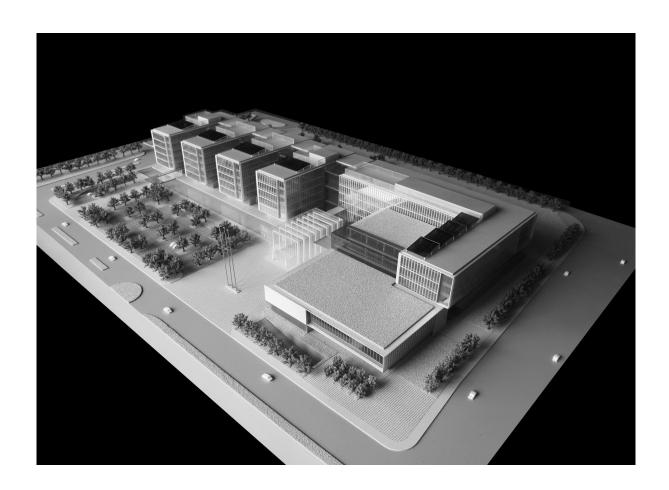

## Nanjing Qilin Technology Campus Headquarters

Nanjing, China

The Nanjing Qilin Technology Campus Headquarters is an office building that blends civic dignity and authority with unity and openness, an image befitting its combination of governmental and commercial functions. The structure consists of six levels above grade and two below-grade parking levels.

The basic L-shaped plan of the building is composed of four components. A rhythmic series of commercial office "fingers" connected by transparent atria defines the building's north edge. To the south, an L-shaped wing of government offices forms the urban corner and provides a dominant building image. The south wing embraces a lower volume containing a conference center, exhibition halls, and a food and beverage center. These three major programmatic and massing elements are then linked by a pristine glass entrance hall, together conveying a formal order and transparency that identify the structure as a government building. The entrance hall is located at the nexus of a linear axis defined by an exterior reflecting pool to the north and internal pre-function spaces to the south. These components form an elegant yet monumental structure that establishes an edge presence along East Guang-Hua Road while also opening toward the technology park to the west.

The project is a low-energy and environmentally friendly structure. Green roofs, water pools, rooftop photovoltaics and façade shading help the complex integrate the natural environment. The linear form of the building is well suited for office space, offering flexibility for a variety of tenants. Optimized daylight illumination, healthy conditioning, the incorporation of garden atria, and spectacular views from all workstations ensure a vibrant commercial office environment.