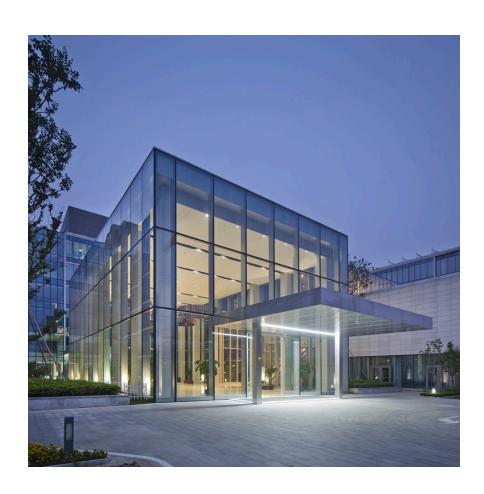

The basic L-shaped plan of the building is composed of four components. A rhythmic series of commercial office "fingers" connected by transparent atria defines the building's north edge. To the south, an L-shaped wing of government offices forms the urban corner and provides a dominant building image. The south wing embraces a lower volume containing a conference center, exhibition halls, and a food and beverage center. These three major programmatic and massing elements are then linked by a pristine glass entrance hall, together conveying a formal order and transparency that identify the structure as a government building. The entrance hall is located at the nexus of a linear axis defined by an exterior reflecting pool to the north and internal pre-function spaces to the south. These components form an elegant yet monumental structure that establishes an edge presence along East Guang-Hua Road while also opening toward the technology park to the west.