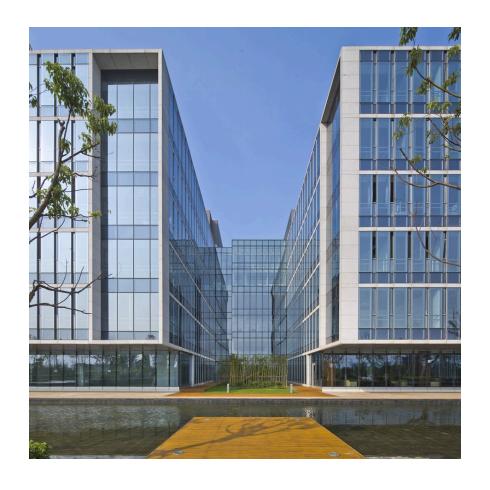

The basic L-shaped plan of the building is composed of four components. A rhythmic series of commercial office "fingers" connected by transparent atria defines the building's north edge. To the south, an L-shaped wing of government offices forms the urban corner and provides a dominant building image. The south wing embraces a lower volume containing a conference center, exhibition halls, and a food and beverage center. These three major programmatic and massing elements are then linked by a pristine glass entrance hall, together conveying a formal order and transparency that identify the structure as a government building. The entrance hall is located at the nexus of a linear axis defined by an exterior reflecting pool to the north and internal pre-function spaces to the south. These components form an elegant yet monumental structure that establishes an edge presence along East Guang-Hua Road while also opening toward the technology park to the west.

The project is a low-energy and environmentally friendly structure. Green roofs, water pools, rooftop photovoltaics and façade shading help the complex integrate the natural environment. The linear form of the building is well suited for office space, offering flexibility for a variety of tenants. Optimized daylight illumination, healthy conditioning, the incorporation of garden atria, and spectacular views from all workstations ensure a vibrant commercial office environment.