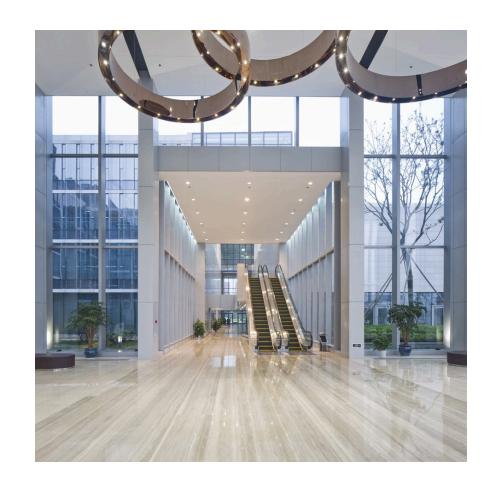

The basic L-shaped plan of the building is composed of four components. A rhythmic series of commercial office "fingers" connected by transparent atria defines the building's north edge. To the south, an L-shaped wing of government offices forms the urban corner and provides a dominant building image. The south wing embraces a lower volume containing a conference center, exhibition halls, and a food and beverage center. These three major programmatic and massing elements are then linked by a pristine glass entrance hall, together conveying a formal order and transparency that identify the structure as a government building. The entrance hall is located at the nexus of a linear axis defined by an exterior reflecting pool to the north and internal pre-function spaces to the south. These components form an elegant yet monumental structure that establishes an edge presence along East Guang-Hua Road while also opening toward the technology park to the west.

The project is a low-energy and environmentally friendly structure. Green roofs, water pools, rooftop photovoltaics and façade shading help the complex integrate the natural environment. The linear form of the building is well suited for office space, offering flexibility for a variety of tenants. Optimized daylight illumination, healthy conditioning, the incorporation of garden atria, and spectacular views from all workstations ensure a vibrant commercial office environment.