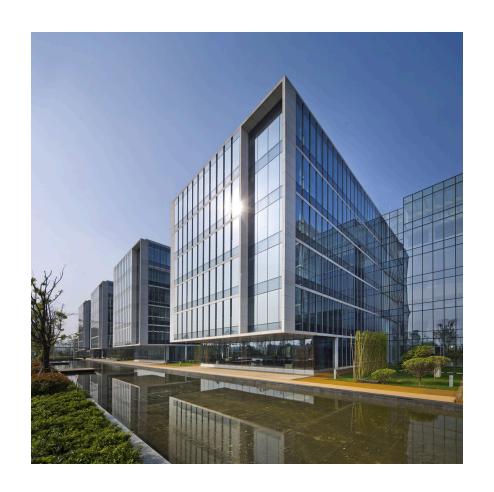

## Nanjing Qilin Technology Campus Headquarters

Nanjing, China

The Nanjing Qilin Technology Campus Headquarters is an office building that blends civic dignity and authority with unity and openness, an image befitting its combination of governmental and commercial functions. The structure consists of six levels above grade and two below-grade parking levels.

The basic L-shaped plan of the building is composed of four components. A rhythmic series of commercial office "fingers" connected by transparent atria defines the building's north edge. To the south, an L-shaped wing of government offices forms the urban corner and provides a dominant building image. The south wing embraces a lower volume containing a conference center, exhibition halls, and a food and beverage center. These three major programmatic and massing elements are then linked by a pristine glass entrance hall, together conveying a formal order and transparency that identify the structure as a government building. The entrance hall is located at the nexus of a linear axis defined by an exterior reflecting pool to the north and internal pre-function spaces to the south. These components form an elegant yet monumental structure that establishes an edge presence along East Guang-Hua Road while also opening toward the technology park to the west.

The project is a low-energy and environmentally friendly structure. Green roofs, water pools, rooftop photovoltaics and façade shading help the complex integrate the natural environment. The linear form of the building is well suited for office space, offering flexibility for a variety of tenants. Optimized daylight illumination, healthy conditioning, the incorporation of garden atria, and spectacular views from all workstations ensure a vibrant commercial office environment.