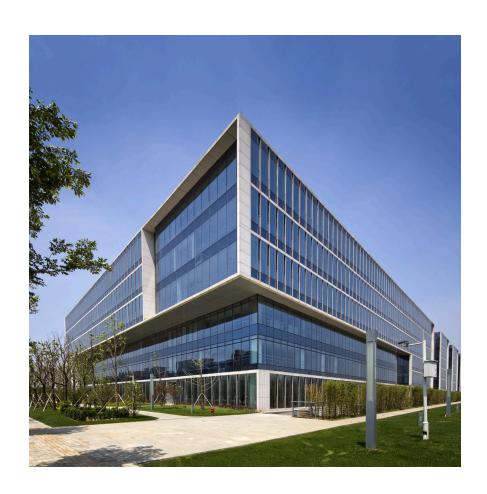

## Nanjing Qilin Technology Campus Headquarters

Nanjing, China

The Nanjing Qilin Technology Campus Headquarters is an office building that blends civic dignity and authority with unity and openness, an image befitting its combination of governmental and commercial functions. The structure consists of six levels above grade and two below-grade parking levels.

The basic L-shaped plan of the building is composed of four components. A rhythmic series of commercial office "fingers" connected by transparent atria defines the building's north edge. To the south, an L-shaped wing of government offices forms the urban corner and provides a dominant building image. The south wing embraces a lower volume containing a conference center, exhibition halls, and a food and beverage center. These three major programmatic and massing elements are then linked by a pristine glass entrance hall, together conveying a formal order and transparency that identify the structure as a government building. The entrance hall is located at the nexus of a linear axis defined by an exterior reflecting pool to the north and internal pre-function spaces to the south. These components form an elegant yet monumental structure that establishes an edge presence along East Guang-Hua Road while also opening toward the technology park to the west.