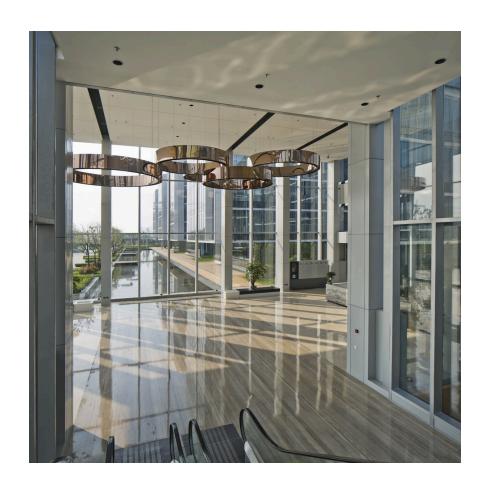

The basic L-shaped plan of the building is composed of four components. A rhythmic series of commercial office "fingers" connected by transparent atria defines the building's north edge. To the south, an L-shaped wing of government offices forms the urban corner and provides a dominant building image. The south wing embraces a lower volume containing a conference center, exhibition halls, and a food and beverage center. These three major programmatic and massing elements are then linked by a pristine glass entrance hall, together conveying a formal order and transparency that identify the structure as a government building. The entrance hall is located at the nexus of a linear axis defined by an exterior reflecting pool to the north and internal pre-function spaces to the south. These components form an elegant yet monumental structure that establishes an edge presence along East Guang-Hua Road while also opening toward the technology park to the west.

The project is a low-energy and environmentally friendly structure. Green roofs, water pools, rooftop photovoltaics and façade shading help the complex integrate the natural environment. The linear form of the building is well suited for office space, offering flexibility for a variety of tenants. Optimized daylight illumination, healthy conditioning, the incorporation of garden atria, and spectacular views from all workstations ensure a vibrant commercial office environment.