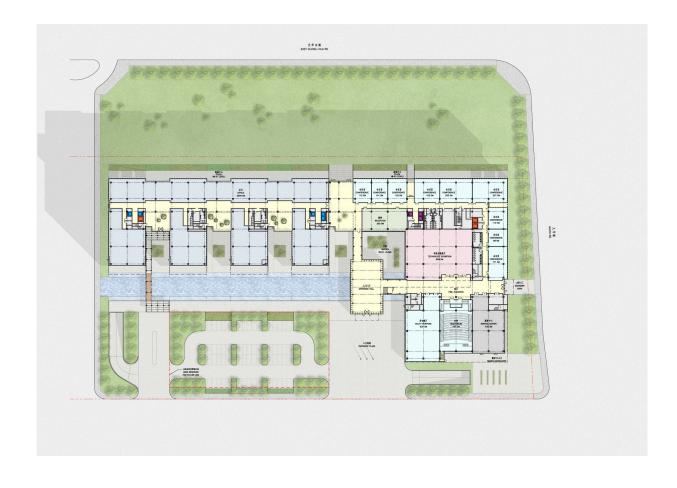

The basic L-shaped plan of the building is composed of four components. A rhythmic series of commercial office "fingers" connected by transparent atria defines the building's north edge. To the south, an L-shaped wing of government offices forms the urban corner and provides a dominant building image. The south wing embraces a lower volume containing a conference center, exhibition halls, and a food and beverage center. These three major programmatic and massing elements are then linked by a pristine glass entrance hall, together conveying a formal order and transparency that identify the structure as a government building. The entrance hall is located at the nexus of a linear axis defined by an exterior reflecting pool to the north and internal pre-function spaces to the south. These components form an elegant yet monumental structure that establishes an edge presence along East Guang-Hua Road while also opening toward the technology park to the west.

## Project Data

SIZE 6 stories

742,700 sf total 344,400 sf site 473,600 sf office 32,300 sf conference center 21,500 sf exhibition center 15,100 sf food service center

14,000 sf fitness center

CLIENT

Guangzhou R&F Properties Co., Ltd.