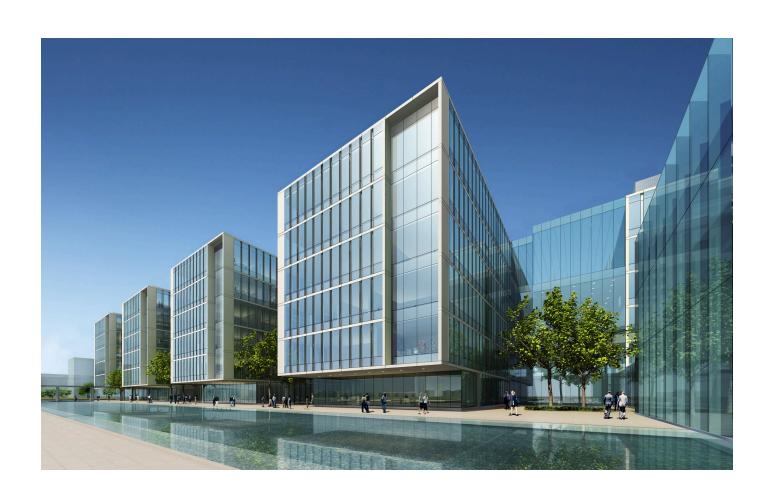

## Nanjing Qilin Technology Campus Headquarters

Nanjing, China

The Nanjing Qilin Technology Campus Headquarters is an office building that blends civic dignity and authority with unity and openness, an image befitting its combination of governmental and commercial functions. The structure consists of six levels above grade and two below-grade parking levels.

The basic L-shaped plan of the building is composed of four components. A rhythmic series of commercial office "fingers" connected by transparent atria defines the building's north edge. To the south, an L-shaped wing of government offices forms the urban corner and provides a dominant building image. The south wing embraces a lower volume containing a conference center, exhibition halls, and a food and beverage center. These three major programmatic and massing elements are then linked by a pristine glass entrance hall, together conveying a formal order and transparency that identify the structure as a government building. The entrance hall is located at the nexus of a linear axis defined by an exterior reflecting pool to the north and internal pre-function spaces to the south. These components form an elegant yet monumental structure that establishes an edge presence along East Guang-Hua Road while also opening toward the technology park to the west.