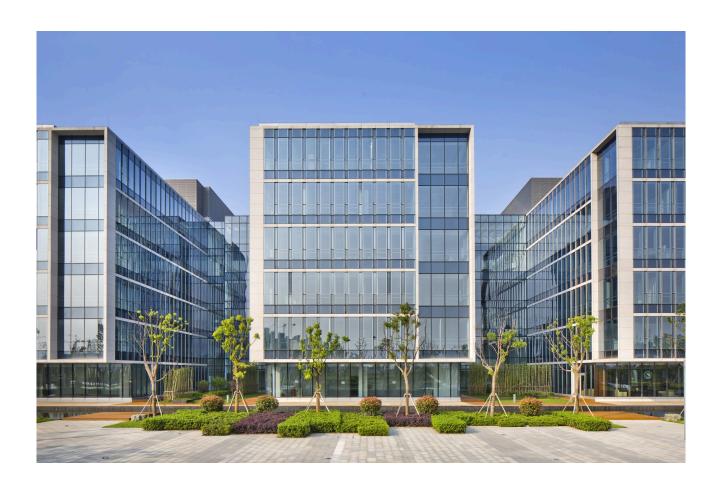

The basic L-shaped plan of the building is composed of four components. A rhythmic series of commercial office "fingers" connected by transparent atria defines the building's north edge. To the south, an L-shaped wing of government offices forms the urban corner and provides a dominant building image. The south wing embraces a lower volume containing a conference center, exhibition halls, and a food and beverage center. These three major programmatic and massing elements are then linked by a pristine glass entrance hall, together conveying a formal order and transparency that identify the structure as a government building. The entrance hall is located at the nexus of a linear axis defined by an exterior reflecting pool to the north and internal pre-function spaces to the south. These components form an elegant yet monumental structure that establishes an edge presence along East Guang-Hua Road while also opening toward the technology park to the west.

The project is a low-energy and environmentally friendly structure. Green roofs, water pools, rooftop photovoltaics and façade shading help the complex integrate the natural environment. The linear form of the building is well suited for office space, offering flexibility for a variety of tenants. Optimized daylight illumination, healthy conditioning, the incorporation of garden atria, and spectacular views from all workstations ensure a vibrant commercial office environment.