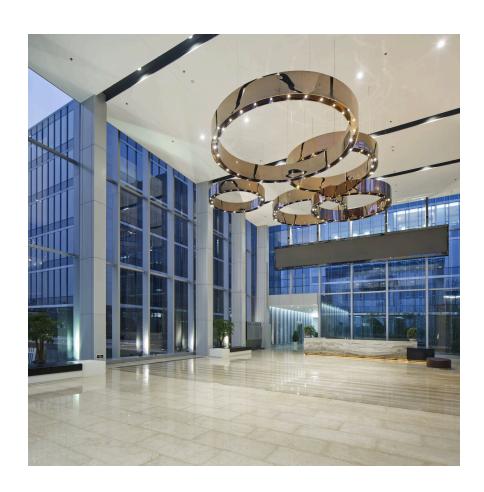

The basic L-shaped plan of the building is composed of four components. A rhythmic series of commercial office "fingers" connected by transparent atria defines the building's north edge. To the south, an L-shaped wing of government offices forms the urban corner and provides a dominant building image. The south wing embraces a lower volume containing a conference center, exhibition halls, and a food and beverage center. These three major programmatic and massing elements are then linked by a pristine glass entrance hall, together conveying a formal order and transparency that identify the structure as a government building. The entrance hall is located at the nexus of a linear axis defined by an exterior reflecting pool to the north and internal pre-function spaces to the south. These components form an elegant yet monumental structure that establishes an edge presence along East Guang-Hua Road while also opening toward the technology park to the west.

The project is a low-energy and environmentally friendly structure. Green roofs, water pools, rooftop photovoltaics and façade shading help the complex integrate the natural environment. The linear form of the building is well suited for office space, offering flexibility for a variety of tenants. Optimized daylight illumination, healthy conditioning, the incorporation of garden atria, and spectacular views from all workstations ensure a vibrant commercial office environment.