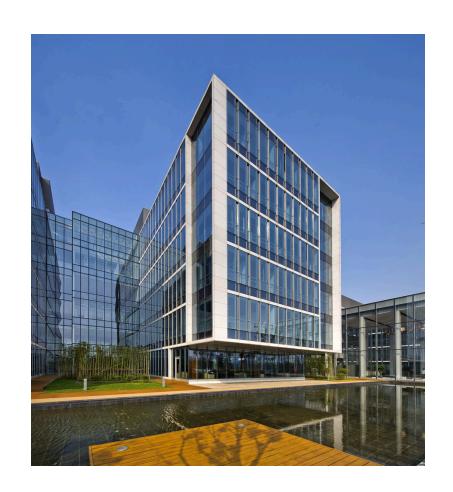

## Nanjing Qilin Technology Campus Headquarters

Nanjing, China

The Nanjing Qilin Technology Campus Headquarters is an office building that blends civic dignity and authority with unity and openness, an image befitting its combination of governmental and commercial functions. The structure consists of six levels above grade and two below-grade parking levels.

The basic L-shaped plan of the building is composed of four components. A rhythmic series of commercial office "fingers" connected by transparent atria defines the building's north edge. To the south, an L-shaped wing of government offices forms the urban corner and provides a dominant building image. The south wing embraces a lower volume containing a conference center, exhibition halls, and a food and beverage center. These three major programmatic and massing elements are then linked by a pristine glass entrance hall, together conveying a formal order and transparency that identify the structure as a government building. The entrance hall is located at the nexus of a linear axis defined by an exterior reflecting pool to the north and internal pre-function spaces to the south. These components form an elegant yet monumental structure that establishes an edge presence along East Guang-Hua Road while also opening toward the technology park to the west.

The project is a low-energy and environmentally friendly structure. Green roofs, water pools, rooftop photovoltaics and façade shading help the complex integrate the natural environment. The linear form of the building is well suited for office space, offering flexibility for a variety of tenants. Optimized daylight illumination, healthy conditioning, the incorporation of garden atria, and spectacular views from all workstations ensure a vibrant commercial office environment.