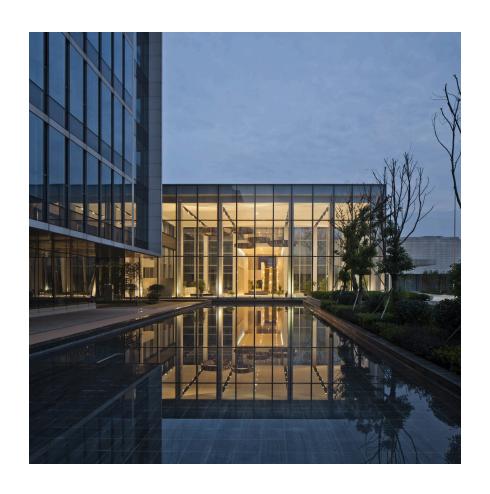

The basic L-shaped plan of the building is composed of four components. A rhythmic series of commercial office "fingers" connected by transparent atria defines the building's north edge. To the south, an L-shaped wing of government offices forms the urban corner and provides a dominant building image. The south wing embraces a lower volume containing a conference center, exhibition halls, and a food and beverage center. These three major programmatic and massing elements are then linked by a pristine glass entrance hall, together conveying a formal order and transparency that identify the structure as a government building. The entrance hall is located at the nexus of a linear axis defined by an exterior reflecting pool to the north and internal pre-function spaces to the south. These components form an elegant yet monumental structure that establishes an edge presence along East Guang-Hua Road while also opening toward the technology park to the west.

The project is a low-energy and environmentally friendly structure. Green roofs, water pools, rooftop photovoltaics and façade shading help the complex integrate the natural environment. The linear form of the building is well suited for office space, offering flexibility for a variety of tenants. Optimized daylight illumination, healthy conditioning, the incorporation of garden atria, and spectacular views from all workstations ensure a vibrant commercial office environment.